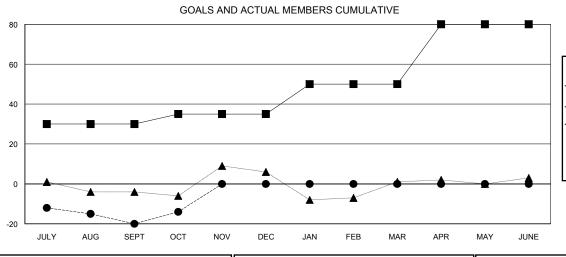

## GOALS AND ACTUAL NEW CLUBS CUMULATIVE

| - MEMBER GROWTH NET GOAL        |
|---------------------------------|
| - MEMBER GROWTH ACTUAL          |
| ▲ - LAST YEAR MEMBERSHIP ACTUAL |
|                                 |